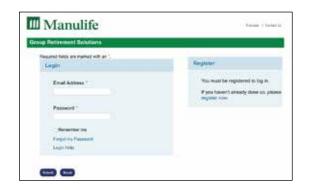

# Step 2

A new web page will open displaying the new log in page to the Group Retirement secure website. You'll need to complete a one-time registration to set up your login credentials. Enter your customer number and click **Sign up now** to get started.