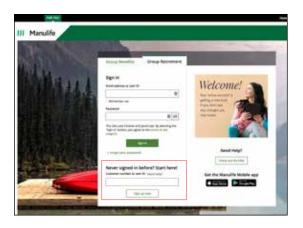

# Step 1

Visit manulife.ca/GRO and Sign in under Group Retirement account.

# Step 2

A new web page will open displaying the new log in page to the Group Retirement secure website. You'll need to complete a one-time registration to set up your login credentials. Enter your customer number and click **Sign up now** to get started.