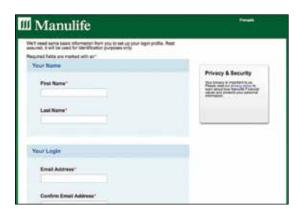

# Step 3

You'll be asked to fill out your profile and choose three personal verification questions in the event that you forget your password. Once you've completed this step, and accepted the Terms and Conditions, click **Register**.