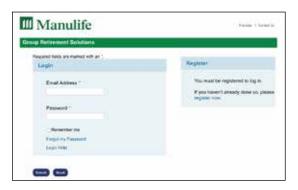

# Step 5

The Group Retirement secure website log in page will display once you open the link. Your email address will automatically appear in the first field. Enter the password you chose when you registered and click **Submit**. You will then be asked to answer one of your three personal verification questions. After answering, click **Submit**.

# Step 6

Once you've answered your personal verification question successfully, you'll be asked to input your Customer Number and the last three digits of your Social Insurance Number. Click **Submit** and you will then be re-directed to the Group Retirement plan member secure website.