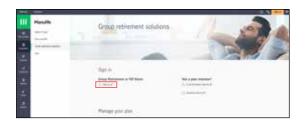

#### **Group Retirement**

# Secure website registration

As part of our commitment to help you manage and monitor your savings conveniently, Manulife has introduced easier secure website access. In just six simple steps, you can set up your new online access using an email and password of your choice.

You'll need your Manulife Customer Number and Social Insurance Number to get started. You will find your Customer Number on the first page of your account statement or you may contact the Manulife Customer Service Centre to retrieve it.



# Step 1

Visit manulife.ca/GRO and Sign in under Group Retirement account.



# Step 2

A new web page will open displaying the new log in page to the Group Retirement secure website. You'll need to complete a one-time registration to set up your login credentials. Enter your customer number and click **Sign up now** to get started.



# Step 3

You'll be asked to fill out your profile and choose three personal verification questions in the event that you forget your password. Once you've completed this step, and accepted the Terms and Conditions, click **Register**.

# **Manulife**

Thank you for registering for Manulife's secure website.

Please follow the link below to confirm your registration and proceed to the login page.

Confirm registration



# Step 4

Once you've completed st