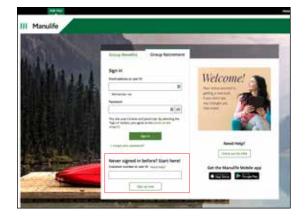

# Step 2

A new web page will open displaying the new log in page to the Group Retirement secure website. You'll need to complete a one-time registration to set up your login credentials. Enter your customer number and click **Sign up now** to get started.