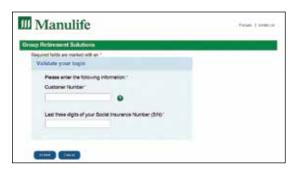

# Step 6

Once you've answered your personal verification question successfully, you'll be asked to input your Customer Number and the last three digits of your Social Insurance Number. Click **Submit** and you will then be re-directed to the Group Retirement plan member secure website.