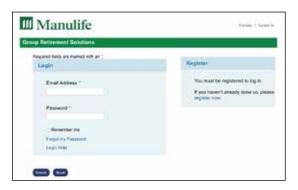

# Step 5

The Group Retirement secure website log in page will display once you open the link. Your email address will automatically appear in the first field. Enter the password you chose when you registered and click **Submit**. You will then be asked to answer one of your three personal verification questions. After answering, click **Submit**.