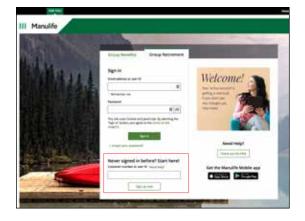

# Step 2

A new web page will open displaying the new log in page to the Group Retirement secure website. You'll need to complete a one-time registration to set up your login credentials. Enter your customer number and click **Sign up now** to get started.